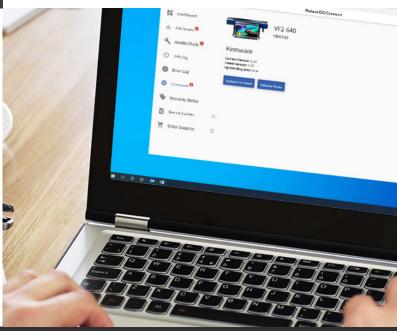

### Status and Updates

#### Notifications

Receive notifications that allow you to act quickly and ensure a smooth, seamless print operation.

#### Firmware

Get notified whenever there are updates to your firmware to stay up to date with stable operation, new features, and improved productivity.

#### Ink Levels

Know which inks need replenishing ahead-of-time and effectively plan your ink usage and budget. With an easy, colour-coded view per pigment, you can monitor ink consumption per cartridge.

## Reporting and Accessibility

#### Job Log and Error Log

Review print production on one or more connected devices with a built-in job log. Get helpful production information such as print start and end times, feed motor errors, and job information.

#### ► Access to Docs and Guides

View your manual library with the latest documentation, guides and "help" so that you have all the information you need to get to know your machine and can operate it at the optimum level.

#### Warranty Status

For added peace-of-mind and to avoid warranty issues, instantly view the status of your device warranties and expiration dates.