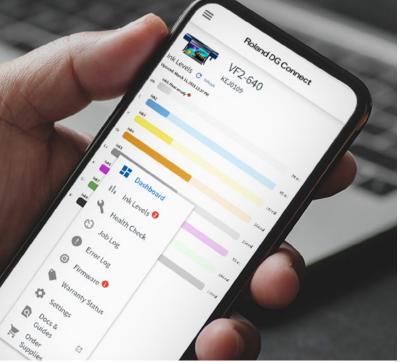

#### Ink Levels

Know which inks need replenishing ahead-of-time and effectively plan your ink usage and budget. With an easy, colour-coded view per pigment, you can monitor ink consumption per cartridge.

#### Job Log and Error Log

Review print production on one or more connected devices with a built-in job log. Get helpful production information such as print start and end times, feed motor errors, and job information.

#### ► Access to Docs and Guides

View your manual library with the latest documentation, guides and "help" so that you have all the information you need to get to know your machine and can operate it at the optimum level.

#### Warranty Status

For added peace-of-mind and to avoid warranty issues, instantly view the status of your device warranties and expiration dates.