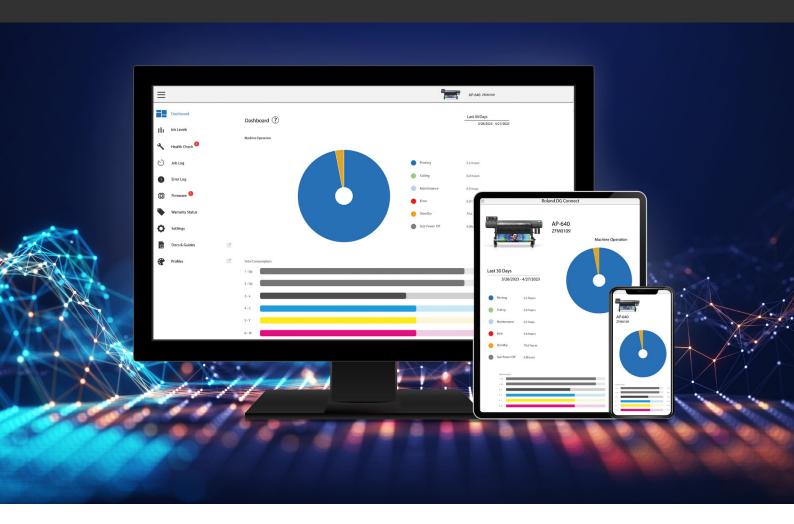

# Your Printer Companion, Roland DG Connect

Roland DG Connect is a machine monitoring app that helps you gain a detailed understanding of your entire print operation. It keeps your device\* running with optimum print performance to reduce downtime and improve work efficiency.

## Always Insightful

With easy-to-use business and device dashboards, you can gain insights into your job profitability and costs over time.

#### Ink Levels

Know which inks need replenishing ahead-of-time and effectively plan your ink usage and budget. With an easy, colour-coded view per pigment, you can monitor ink consumption per cartridge.

#### Job Log and Error Log

Review print production on one or more connected devices with a built-in job log. Get helpful production information such as print start and end times, feed motor errors, and job information.

#### Warranty Status

For added peace-of-mind and to avoid warranty issues, instantly view the status of your device warranties and expiration dates.

## Download the Roland DG Connect App On Your Device

Monitor your Roland DG printer\*, keep it running at optimum print performance, and take your production with you with Roland DG Connect. **Upgrade your plan to unlock advanced dashboards, multiple user accounts, and automatic backups in VersaWorks 6**.